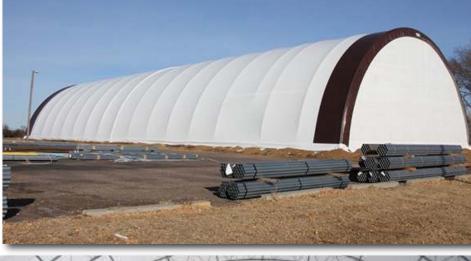

### 80 X 230 Truss Structure For Industrial Storage **Exterior View**

- 12.5 oz. woven high-density polyethylene coated fabric
- Anchored to the ground by 8" x 3' auger ground anchors