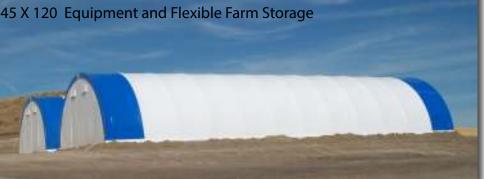

### 45 Foot Ground Mount

This temporary Rushmore Building combines a heavy rigid truss and a highquality cover which is great for storing and protecting vehicles and machinery. This portable building allows for quick and easy relocating..

### Benefits of the Free-Standing Building

- Easy to relocate when your individual needs change
- Can be built on any flat surface
- Ratchets-and-pipe offer a secure tie down

Tan on White, Red on White, Blue on White, Green on White, White on White and Frost/Translucent (ideal for nursery and greenhouse operations)