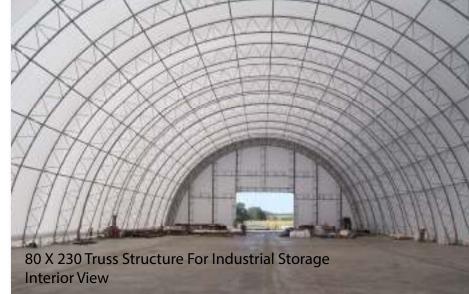

### 80 X 230 Truss Structure For Industrial Storage **Exterior View**

- 12.5 oz. woven high-density polyethylene coated fabric
- Anchored to the ground by 8" x 3' auger ground anchors