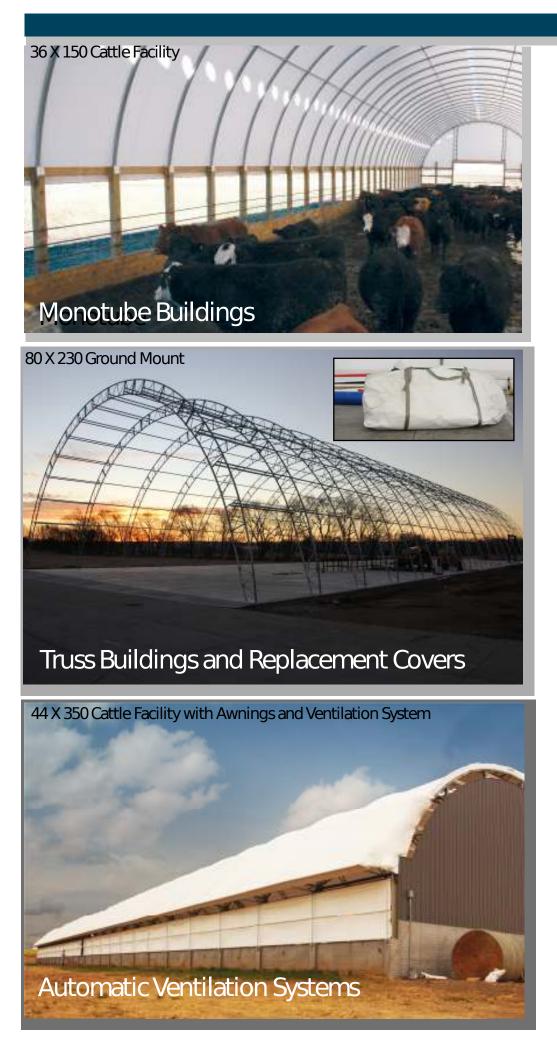

### Monotube Buildings

The Monotube Rushmore Building has been constructed from 2 3/8-in. to 3-in. 12-gauge tubing to create a strong, secure environment for a number of applications including machinery, commodities and general warehousing, to name a few.

### Benefits of the Monotube Building

- Available in widths of 24-ft. and 30-ft. with 6-ft. increments in length and 36-ft. with 5-ft. increments in length
- Easy to assemble
- 12.5 oz. woven high-density polyethylene coated fabric
- Connecting hardware is zinc-plated to resist corrosion
- Ratchets offer a secure tiedown
- Cover draws over the framework in minutes