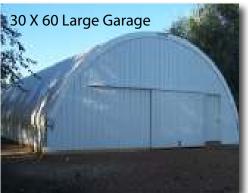

### Monotube Buildings

The Monotube Rushmore Building has been constructed from 2 3/8-in. to 3-in. 12-gauge tubing to create a strong, secure environment for a number of applications including machinery, commodities and general warehousing, to name a few.

### Benefits of the Monotube Building

- Available in widths of 24-ft. and 30-ft. with 6-ft. increments in length and 36-ft. with 5-ft. increments in length
- Easy to assemble
- 12.5 oz. woven high-density polyethylene coated fabric
- Connecting hardware is zinc-plated to resist corrosion
- Ratchets offer a secure tiedown
- Cover draws over the framework in minutes