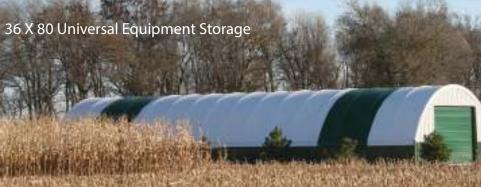

### **Truss Buildings**

Engineered to meet IBC Code requirements of 90 mph wind and a 40 psf snow load, this tubular steel truss building is the workhorse of Rushmore Buildings. Designed to protect your investments from the fiercest environment, the Truss Rushmore Building is the only solution for the smart buyer. The Truss building provides a safe, secure environment for any application from machinery to livestock.

### Benefits of the Truss Building

- Can be built in widths of 44, 45, 50, 60, 70 and 80-ft.
- 12.5 oz. woven high-density polyethylene coated fabric
- Connecting hardware is zinc-plated to resist corrosion
- Ratchets offer a secure tiedown
- Cover draws over the framework in minutes