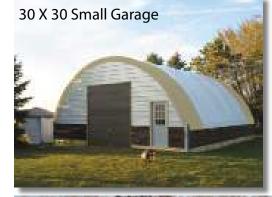

### Monotube Buildings

The Monotube Rushmore Building has been constructed from 2 3/8-in. to 3-in. 12-gauge tubing to create a strong, secure environment for a number of applications including machinery, commodities and general warehousing, to name a few.

### Benefits of the Monotube Building

- Available in widths of 24-ft. and 30-ft. with 6-ft. increments in length and 36-ft. with 5-ft. increments in length
- Easy to assemble
- 12.5 oz. woven high-density polyethylene coated fabric
- Connecting hardware is zinc-plated to resist corrosion
- Ratchets offer a secure tiedown
- Cover draws over the framework in minutes