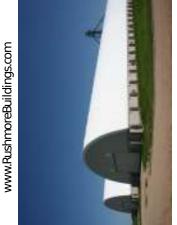

### **Truss Buildings**

Engineered to meet IBC Code requirements of 90 mph wind and a 40 psf snow load, this tubular steel truss building is the workhorse of Rushmore Buildings. Designed to protect your investments from the fiercest environment, the Truss Rushmore Building is the only solution for the smart buyer. The Truss building provides a safe, secure environment for any application from machinery to livestock.

### Benefits of the Truss Building

- Can be built in widths of 44, 45, 50, 60, 70 and 80-ft.
- 12.5 oz. woven high-density polyethylene coated fabric
- Connecting hardware is zinc-plated to resist corrosion
- Ratchets offer a secure tiedown
- Cover draws over the framework in minutes

### 80 X 230 Truss Structure For Industrial Storage **Exterior View**

- 12.5 oz. woven high-density polyethylene coated fabric
- Anchored to the ground by 8" x 3' auger ground anchors