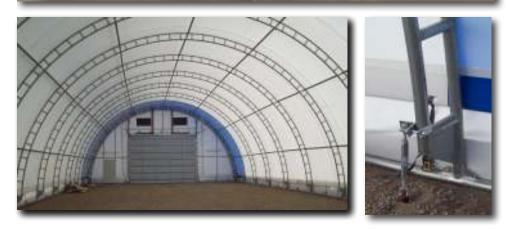

### 45 Foot Ground Mount

This temporary Rushmore Building combines a heavy rigid truss and a highquality cover which is great for storing and protecting vehicles and machinery. This portable building allows for quick and easy relocating..

### Benefits of the Free-Standing Building

- Easy to relocate when your individual needs change
- Can be built on any flat surface
- Ratchets-and-pipe offer a secure tie down

Tan on White, Red on White, Blue on White, Green on White, White on White and Frost/Translucent (ideal for nursery and greenhouse operations)