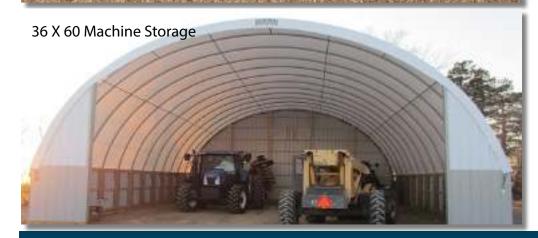

### **Truss Buildings**

Engineered to meet IBC Code requirements of 90 mph wind and a 40 psf snow load, this tubular steel truss building is the workhorse of Rushmore Buildings. Designed to protect your investments from the fiercest environment, the Truss Rushmore Building is the only solution for the smart buyer. The Truss building provides a safe, secure environment for any application from machinery to livestock.

### Benefits of the Truss Building

- Can be built in widths of 44, 45, 50, 60, 70 and 80-ft.
- 12.5 oz. woven high-density polyethylene coated fabric
- Connecting hardware is zinc-plated to resist corrosion
- Ratchets offer a secure tiedown
- Cover draws over the framework in minutes

### **Rushmore Buildings Applications**

- Grain & Hay Storage
- Machine Storage

www.RushmoreBuildings.com