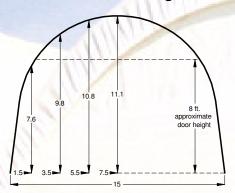

# All Freestanding & High Profile Diamond Shelters can be built to the length that best suits your needs.

All specifications subject to change without notice.

15' Freestanding

18' Freestanding

15' High Profile