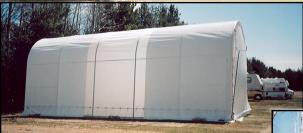

# All Freestanding & High Profile Diamond Shelters can be built to the length that best suits your needs.

All specifications subject to change without notice.

15' Freestanding

18' Freestanding

15' High Profile

**Diamond Shelters** 15' and 18' models are designed to be set directly on the ground.

Freestanding and high profile packages come complete with base rail mounting kit including ground anchors and cover tie down rails.