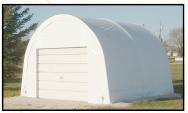

### 15' to 18' Wide Single Hoop Shelters

15' x 32' High Profile Diamond Shelter

15' x 24' Freestanding

Diamond Shelter protects
vehicles from elements

Ideal for storage of any kind.

Innovative Structures from a Company Committed to Manufacturing Excellence!