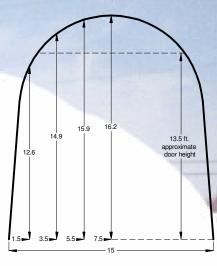

# All Freestanding & High Profile Diamond Shelters can be built to the length that best suits your needs.

All specifications subject to change without notice.

15' Freestanding

18' Freestanding

15' High Profile

**Diamond Shelters** 15' and 18' models are designed to be set directly on the ground.

Freestanding and high profile packages come complete with base rail mounting kit including ground anchors and cover tie down rails.