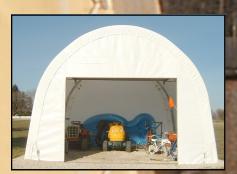

15' to 18' Single Hoop **Diamond Shelters** come with our top quality North American made polyethylene cover. This cover has D-rings spaced every 18". All D-rings have double reinforced gussets.

6.3 oz. covers are standard. 12.5 oz covers are available in the following colours: silver/white, blue/white, white/white, green/white, red/white, tan/white and translucent.