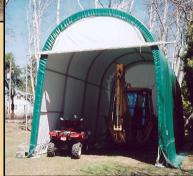

### 15' to 18' Wide Single Hoop Shelters

15' x 32' High Profile Diamond Shelter

15' x 24' Freestanding

Diamond Shelter protects
vehicles from elements

Ideal for storage of any kind.

Innovative Structures from a Company Committed to Manufacturing Excellence!

15' to 18' Single Hoop **Diamond Shelters** come with our top quality North American made polyethylene cover. This cover has D-rings spaced every 18". All D-rings have double reinforced gussets.

6.3 oz. covers are standard. 12.5 oz covers are available in the following colours: silver/white, blue/white, white/white, green/white, red/white, tan/white and translucent.