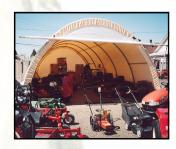

**Diamond Shelters** used for storage

All rafters are 2 3/8" x 12 gauge, hollow structural round tube. Our rafters and purlins have easy to assemble slip together joints. No abrasive spots. **No taping joints.** 