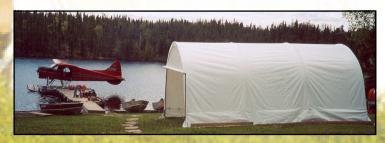

**Diamond Shelters** 15' and 18' models are designed to be set directly on the ground.

Freestanding and high profile packages come complete with base rail mounting kit including ground anchors and cover tie down rails.