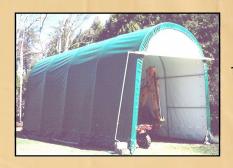

### 15' to 18' Wide Single Hoop Shelters

15' x 32' High Profile Diamond Shelter

15' x 24' Freestanding

Diamond Shelter protects
vehicles from elements

Ideal for storage of any kind.

Innovative Structures from a Company Committed to Manufacturing Excellence!

**Diamond Shelters** used for storage

All rafters are 2 3/8" x 12 gauge, hollow structural round tube. Our rafters and purlins have easy to assemble slip together joints. No abrasive spots. **No taping joints.** 