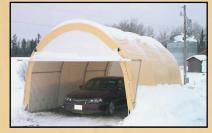

### 15' to 18' Wide Single Hoop Shelters

15' x 32' High Profile Diamond Shelter

15' x 24' Freestanding

Diamond Shelter protects
vehicles from elements

Ideal for storage of any kind.

Innovative Structures from a Company Committed to Manufacturing Excellence!