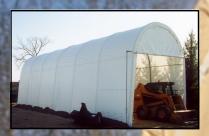

### 15' to 18' Wide Single Hoop Shelters

15' x 32' High Profile Diamond Shelter

15' x 24' Freestanding

Diamond Shelter protects
vehicles from elements

Ideal for storage of any kind.

Innovative Structures from a Company Committed to Manufacturing Excellence!

**Diamond Shelters** used for storage

All rafters are 2 3/8" x 12 gauge, hollow structural round tube. Our rafters and purlins have easy to assemble slip together joints. No abrasive spots. **No taping joints.** 