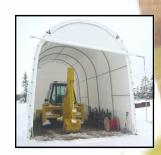

# All Freestanding & High Profile Diamond Shelters can be built to the length that best suits your needs.

All specifications subject to change without notice.

15' Freestanding

18' Freestanding

15' High Profile