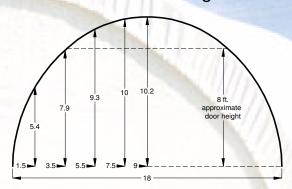

# All Freestanding & High Profile Diamond Shelters can be built to the length that best suits your needs.

All specifications subject to change without notice.

15' Freestanding

18' Freestanding

15' High Profile

**Diamond Shelters** 15' and 18' models are designed to be set directly on the ground.

Freestanding and high profile packages come complete with base rail mounting kit including ground anchors and cover tie down rails.