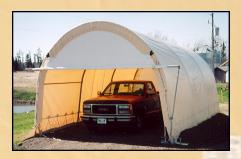

# All Freestanding & High Profile Diamond Shelters can be built to the length that best suits your needs.

All specifications subject to change without notice.

15' Freestanding

18' Freestanding

15' High Profile

**Diamond Shelters** 15' and 18' models are designed to be set directly on the ground.

Freestanding and high profile packages come complete with base rail mounting kit including ground anchors and cover tie down rails.