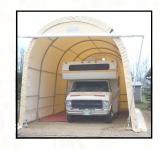

### 15' to 18' Wide Single Hoop Shelters

15' x 32' High Profile Diamond Shelter

15' x 24' Freestanding

Diamond Shelter protects
vehicles from elements

Ideal for storage of any kind.

Innovative Structures from a Company Committed to Manufacturing Excellence!